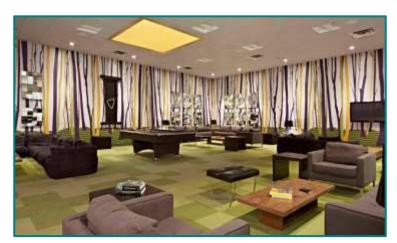

## Location

Our residence is located in the heart of Brooklyn Heights, Brooklyn's most central and vibrant neighborhood, only 5 minutes' walk from one of the best views of the New York skyline from the Brooklyn Promenade. Students are just 3 minutes' walk away from the restaurant where they have breakfast and dinner everyday, and 6 minutes' walk away from the junior meeting point where they meet teacher and classmates every morning.

## **Meals**

Breakfast and dinner will be served at the Park Plaza diner located just 3 minutes' walk from the residence. Breakfast will be served every morning from 7.30am. Dinner will be served at 7pm for juniors and 8pm for young adults.

# **Location map**

Residence address: EHS St George, 55 Clark Street, Brooklyn 11201, NY Restaurant address: Park Plaza, 220 Cadman Plaza W, Brooklyn, 11201, NY Meeting point: Columbus Park, Johnson Street, Brooklyn 11201,NY