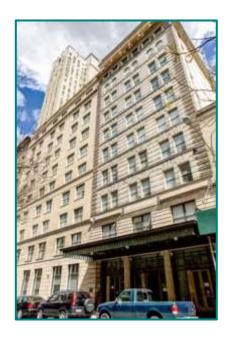

# **Amenities**

Students stay in twin rooms with another EO student of the same gender but different nationality, and share an ensuite bathroom. Juniors and Young adults are placed separately. Rooms are fully furnished with beds, desks and closets that maximize living space. There is free wi-fi, cable tv, refrigerator, and microwave in all rooms.

Bed linen is provided but students need to bring their own towels.