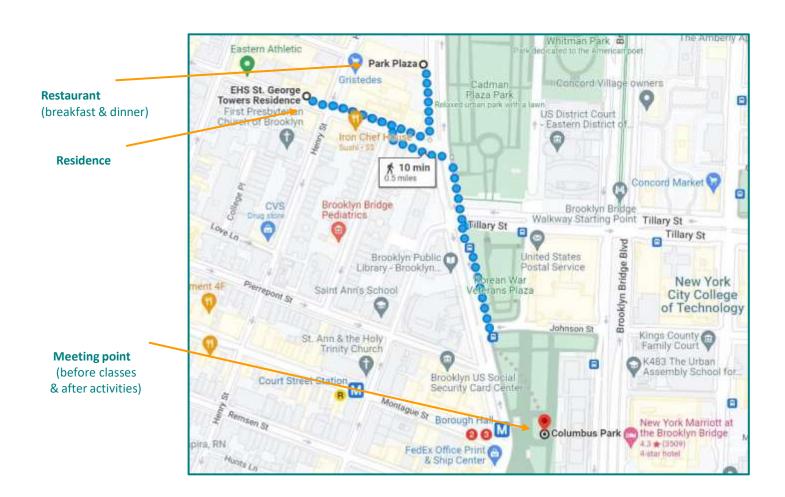

# St George Residence – Juniors & Young Adults

## Location

Our residence is located in the heart of Brooklyn Heights, Brooklyn's most central and vibrant neighborhood, only 5 minutes' walk from one of the best views of the New York skyline from the Brooklyn Promenade. Students are just 3 minutes' walk away from the restaurant where they have breakfast and dinner everyday, and 6 minutes' walk away from the junior meeting point where they meet teacher and classmates every morning.

It is a perfect location for Juniors & Young Adults, giving our students easy access to all activities taking place each day, and only one subway stop from Manhattan!

# **Location map**

Residence address: EHS St George, 55 Clark Street, Brooklyn 11201, NY Restaurant address: Park Plaza, 220 Cadman Plaza W, Brooklyn, 11201, NY Meeting point: Columbus Park, Johnson Street, Brooklyn 11201,NY